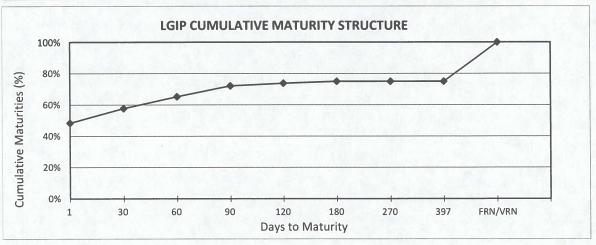

Avg Days to Maturity

14 days

<sup>\*</sup> Rates are calculated on a 365-day basis