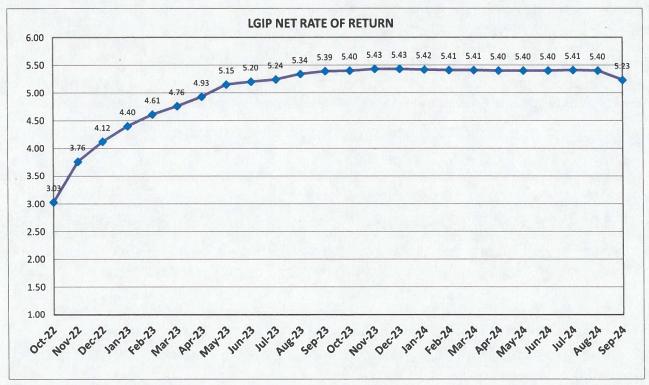

| Date       | Description              | Comment               | Deposits               | Withdrawals  | Balance      |
|------------|--------------------------|-----------------------|------------------------|--------------|--------------|
| 09/01/2024 | Beginning Balance        |                       |                        |              | 5,067,739.31 |
| 09/30/2024 | Month End Balance        |                       |                        |              | 5,067,739.31 |
|            | September Earnings       | Daily Factor Earnings | 21,775.02              |              |              |
|            | Net Ending Balance       |                       |                        |              | 5,089,514.33 |
| Acco       | ount Summary             |                       |                        |              |              |
|            | Beginning Balance:       | 5,067,739.31          | Gross Earnings:        | 21,798.80    |              |
|            | Deposits:                | 0.00                  | Administrative Fee:    | 23.78        |              |
|            | Withdrawals:             | 0.00                  | Net Earnings:          | 21,775.02    |              |
|            | Month End Balance:       | 5,067,739.31          |                        |              |              |
|            | Administrative Fee Rate: | 0.0057 %              | Net Ending Balance:    | 5,089,514.33 |              |
|            | Gross Earnings Rate:     | 5.2335 %              |                        |              |              |
|            | Net Earnings Rate:       | 5.2278 %              | Average Daily Balance: | 5,067,739.31 |              |