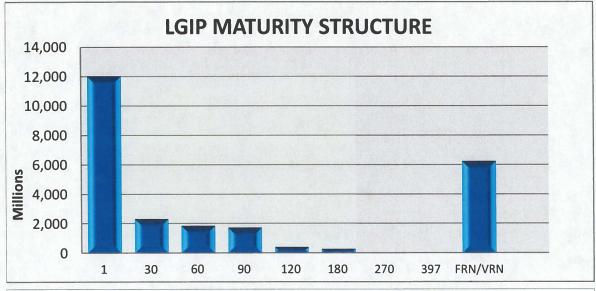

Avg Days to Maturity

14 days

<sup>\*</sup> Rates are calculated on a 365-day basis